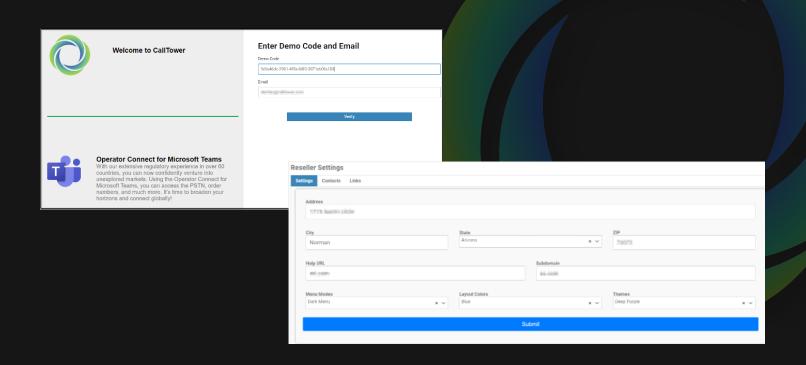

That's why CallTower is thrilled to introduce GTx, our revolutionary new platform tailored for Managed Service Providers (MSPs), System Integrators, Resellers, Distributors, and VARs, empowering them with Operator Connect for Microsoft Teams. GTx isn't just a new portal; it's a whole new approach and a complete reimagining of how technological transactions are performed.

#### **Unified Transactions**

Experience the ease of on boarding your customers to Operator Connect with a single, intuitive interface. From provisioning to management, every aspect is simplified.

#### **Instant Updates & Insights**

Gain immediate access to porting, setting up your clients and the latest features, updates, and offerings in Operator Connect for Microsoft Teams.