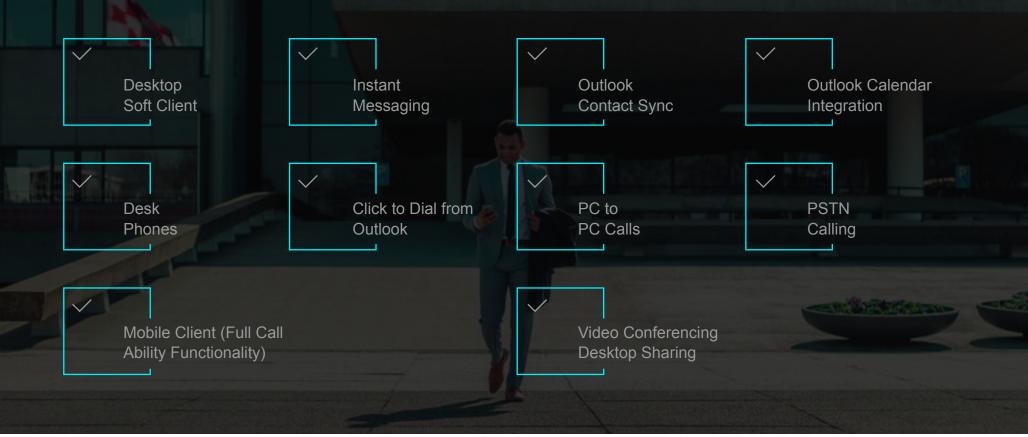

nclassified information (CUI), Cybersecurity Maturity Model Certification (CMMC), or subject to International Traffic in Arms Regulations (ITAR).

CallTower enables cloud-based Microsoft Teams Direct Routing voice capabilities within MSFT 365 GCC High. CallTower's voice-optimized network provides the service, manages the network upgrades and integrates the technology and applications with around the clock monitoring by our Network Operations Centers. By offering redundant connections through leading providers, CallTower can connect to almost any place at any time.

CallTower also provides dedicated lines and global Session Initiated Protocol (SIP) Trunking all with 24x7x365 monitored services to ensure maximum uptime and available dynamic application failover.

## **FEATURES & BENEFITS**



## SUPPORTED DEVICES





POLY - 600 CCX



www.calltower.com sales@calltower.com (800) 347-5444

## SCHEDULE A CONSULTATION