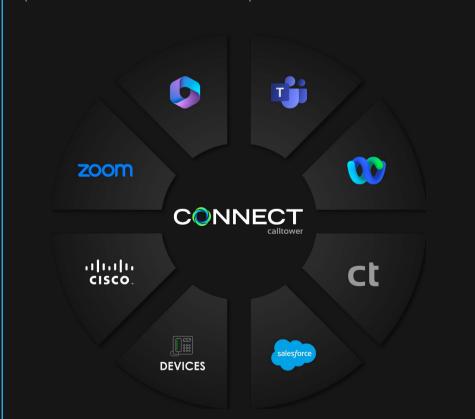

## **CALLTOWER CONNECT**

CallTower Connect is the industry's first multi-platform integration network enabling seamless PSTN and on-net call routing across all platforms and that's available in an unprecedented 85+ countries.