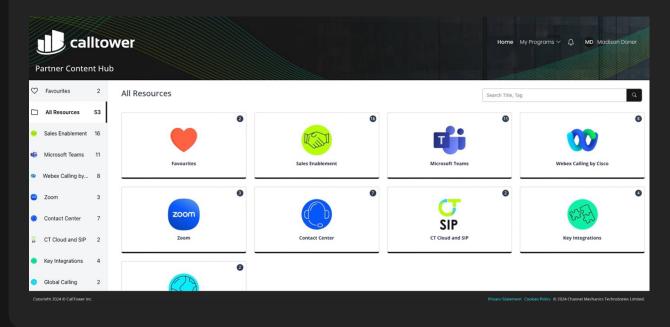

First you will find our revolving Messages, these will change from time to time as we curate new and important content. This serves as a quick way to get to our newest and most educational pieces. Secondly, you will see our Content Hub. This will have all the educational pieces we've created. They are organized by capabilities/platforms. Once you find some pieces you keep referring to or think are helpful you can favorite them for easier access! All these pieces can be downloaded and shared. If you'd like any co-branding please reach out to mdoner@calltower.com.