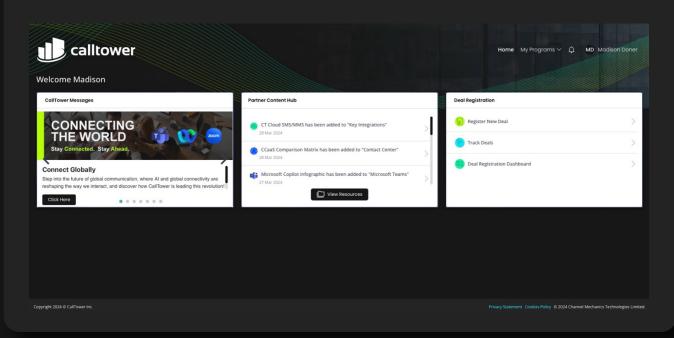

## NAVIGATING THE PORTAL

 Great! Your account/profile is created and you have successfully logged in.

Welcome to the CT Partner Hub!

Below your welcome including your name you will see a dashboard with options like Messages, Content Hub, and Deal Registration.

First you will find our revolving Messages, these will change from time to time as we curate new and important content. This serves as a quick way to get to our newest and most educational pieces. Secondly, you will see our Content Hub. This will have all the educational pieces we've created. They are organized by capabilities/platforms. Once you find some pieces you keep referring to or think are helpful you can favorite them for easier access! All these pieces can be downloaded and shared. If you'd like any co-branding please reach out to mdoner@calltower.com.

Lastly, on the dashboard is all the information related to Deal Registration. Here you can register a deal, track deals already registered, and see a custom dashboard with data and analytics on your deal registration activity.