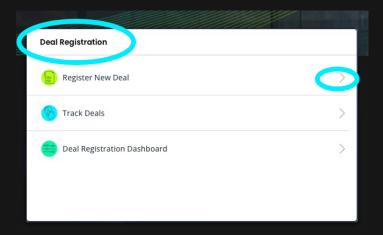

Lastly, on the dashboard is all the information related to Deal Registration. Here you can register a deal, track deals already registered, and see a custom dashboard with data and analytics on your deal registration activity.

When registering a deal please enter as much information as possible. If a field is required but you are unsure of what to put please just put N/A. If you are unsure of your CallTower Contact, you can check out our Global Sales Map (found in our content hub) or put N/A and our team will assign you correctly.