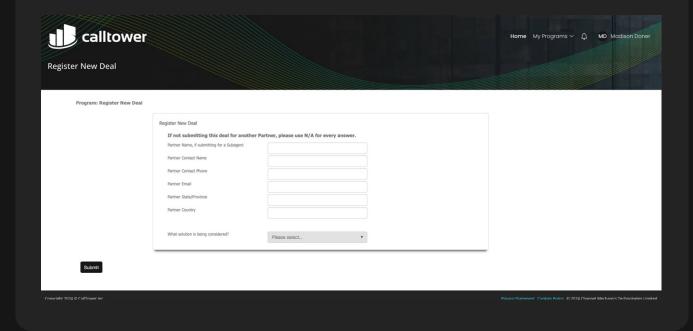

Lastly, on the dashboard is all the information related to Deal Registration. Here you can register a deal, track deals already registered, and see a custom dashboard with data and analytics on your deal registration activity.

When registering a deal please enter as much information as possible. If a field is required but you are unsure of what to put please just put N/A. If you are unsure of your CallTower Contact, you can check out our Global Sales Map (found in our content hub) or put N/A and our team will assign you correctly.