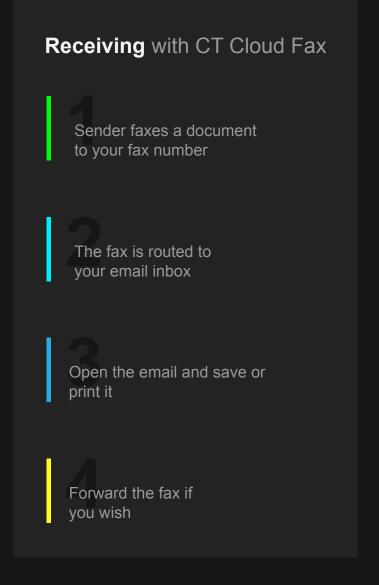

Sender faxes a document to your fax number

The fax is routed to your email inbox

(800) 347-5444

Open the email and save or print it

Forward the fax if you wish

CT Cloud Fax Inbound can be set up to route incoming faxes to a single user or to an email distribution list. There is no limit to the number of faxes you can receive with CT Cloud Fax Inbound.